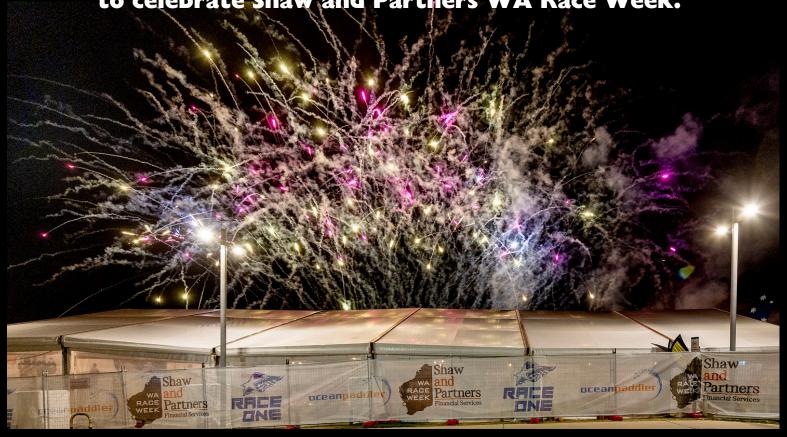

2024 PROGRAM

| MONDAY 25TH NOVEMBER |                                                                                                                                                                                                                            |                                      |  |
|----------------------|----------------------------------------------------------------------------------------------------------------------------------------------------------------------------------------------------------------------------|--------------------------------------|--|
| TIME                 | EVENTS                                                                                                                                                                                                                     | LOCATION                             |  |
| 6.30AM - 11AM        | BREAKFAST @ THE EVENT HUB  Coffee, drinks and delicious food available to purchase.                                                                                                                                        | Win a Paddle #3<br>(drawn at 7.30am) |  |
| 8AM                  | GUS WORLAND   GOTCHA4LIFE  Join us for an inspiring talk by Gus Worland from Gotcha4Life, focusing on mental fitness.  As a special treat, all attendees will enjoy complimentary breakfast courtesy of Shaw and Partners. | Sorrento Surf Club<br>(Club House)   |  |
| 8PM                  | SHAW AND PARTNERS FIREWORKS DISPLAY  Join us at Sorrento Beach for the spectacular Shaw and Partners Fireworks Display, kicking off WA Race Week in style.  Bring your friends and family - everyone is welcome!           | Sorrento Beach                       |  |

# FIREWORKS SPECTACULAR! 8PM MONDAY 25th NOVEMBER

Join us on the beach for a dazzling fireworks display to celebrate Shaw and Partners WA Race Week.

2024 PROGRAM

Shaw and Partners athletes will be holding a beach session and morning of fun with
What Ability participants at <u>9am Tuesday morning</u> on Sorrento Beach.
What Ability is an NDIS registered disability support service utilising professional and semi professional athletes as support workers.