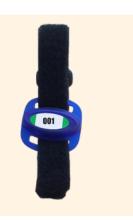

### **TIMING CHIP**

## Wear the timing chip on your ankle.

- Bring your timing chip with you to each event. No timing chip = no time.
- If you lose your timing chip there is a \$50 replacement fee.
- Return your timing chip at the end of your last race. For most, this will be at The Doctor event where we will be collecting them as soon as you cross the line.
- You will be provided with one timing chip and race number to use for all the events. This is how we can identify you and collate WA Race Week points.
- Do not swap or use someone else's timing chip.