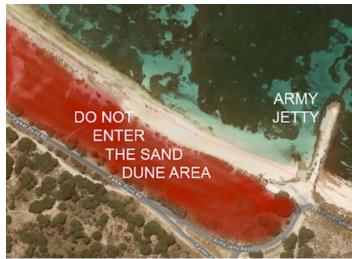

nd anyone who does not have the correct equipment will not be allowed to race.







2024 PROGRAM



#### **Race Briefing**

• We will instruct you when to make your way to Army Jetty for the final race briefing.



#### **Start Times**

- The start time is dependent on shipping movements and conditions and can take place anytime from 10am onwards.
- The race director will advise of the start waves and times at the briefing prior.

#### **Water Safety**

- Follow the instructions of the water safety officials at all times.
- The Doctor course is within the Fremantle Ports area and operations will not cease during the event.
- Commercial shipping has the right of way at all times.
- You must **not go within 300m** of any shipping vessel during the race or you will be disqualified..















2024 PROGRAM



# Wishing all competitors the very best of luck at the Shaw and Partners WA Race Week! Enjoy the experience.