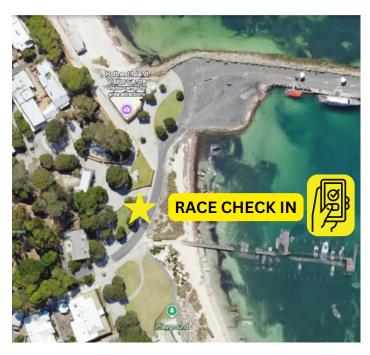

## RACE CHECK-IN

YOU MUST DO THIS AT THE START OF EVERY RACE! At the start locations 'check-in' to our timing system via the IPADS.

(The only exception is the Race One Paddleboard event, where you will check in at Sorrento)

Know your race number (it's on your GREEN TAG).

For The Doctor, check-in will commence on the ferries going over to Rottnest Island and continue on the island.

It is extremely important that you check-in to the races so we know who is racing in each event.