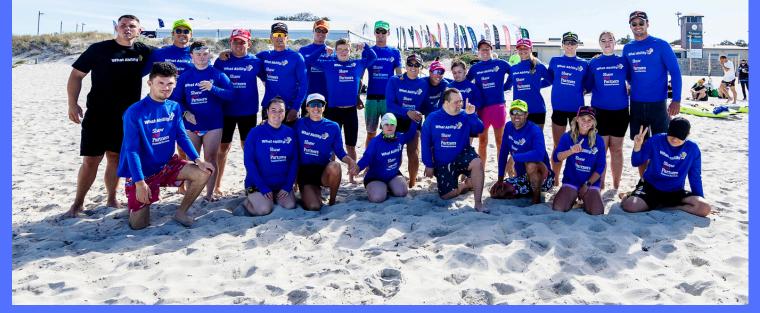

# FIREWORKS SPECTACULAR! 8PM MONDAY 25th NOVEMBER

Join us on the beach for a dazzling fireworks display to celebrate Shaw and Partners WA Race Week.

2024 PROGRAM

Shaw and Partners athletes will be holding a beach session and morning of fun with
What Ability participants at <u>9am Tuesday morning</u> on Sorrento Beach.
What Ability is an NDIS registered disability support service utilising professional and semi professional athletes as support workers.

Come down and show your support for this fantastic initiative by Shaw and Partners.

| TUESDAY 26TH NOVEMBER            |                                                                                                                                                          |                                            |                          |
|----------------------------------|----------------------------------------------------------------------------------------------------------------------------------------------------------|--------------------------------------------|--------------------------|
| TIME                             | EVENTS                                                                                                                                                   | LOCATION                                   | CASH & PRIZES            |
| 6.30AM - 11AM                    | BREAKFAST @ THE EVENT HUB Coffee, drinks and delicious food available to purchase.                                                                       | Event Hub                                  |                          |
| 9AM                              | SHAW AND PARTNERS WHAT ABILITY BEACH SESSION                                                                                                             | Sorrento Beach                             |                          |
| 8AM - 10AM                       | WA RACE WEEK REGISTRATION                                                                                                                                | Event Hub                                  |                          |
| 4PM RACE CHECK IN 5PM RACE START | DR BENJAMIN HEWITT SUNSET SURFSKI SERIES RACE 2 A City of Perth SLSC event. 11km downwind paddle. Race check-in and race start at Port Beach, Fremantle. | Port Beach,<br>Fremantle to City<br>Beach. | \$5,000<br>CASH & PRIZES |
| AFTER RACE                       | PRESENTATIONS Presentations following at City of Perth SLSC.                                                                                             | City of Perth SLSC                         | Win a Ski #3             |