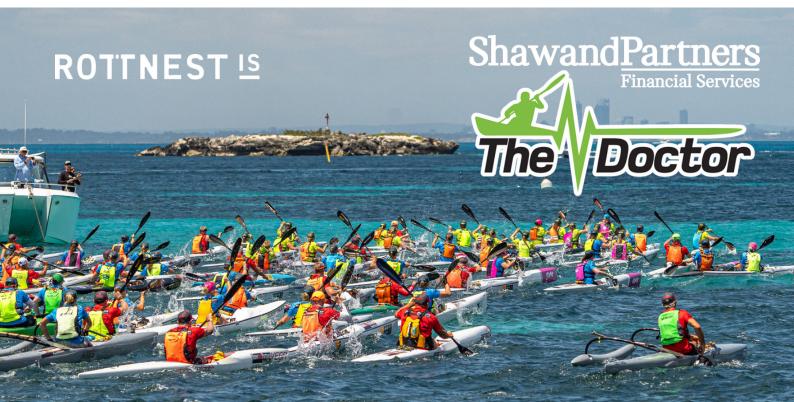

Know your race number (it's on your GREEN TAG).

For The Doctor, check-in will commence on the ferries going over to Rottnest Island and continue on the island.

It is extremely important that you check-in to the races so we know who is racing in each event.