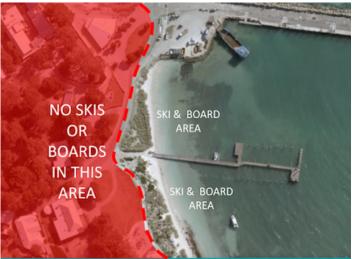

and anyone who does not have the correct equipment will not be allowed to race.







2024 PROGRAM



#### **Race Briefing**

• We will instruct you when to make your way to Army Jetty for the final race briefing.



#### **Start Times**

- The start time is dependent on shipping movements and conditions and can take place anytime from 10am onwards.
- The race director will advise of the start waves and times at the briefing prior.

#### **Water Safety**

- Follow the instructions of the water safety officials at all times.
- The Doctor course is within the Fremantle Ports area and operations will not cease during the event.
- Commercial shipping has the right of way at all times.
- You must **not go within 300m** of any shipping vessel during the race or you will be disqualified..















2024 PROGRAM



# Wishing all competitors the very best of luck at the Shaw and Partners WA Race Week! Enjoy the experience.