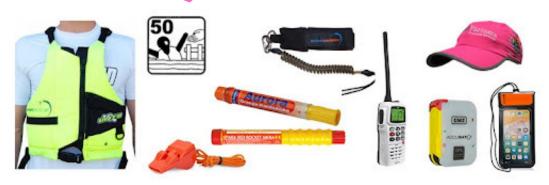

## **EQUIPMENT LIST**

| Mandatory Equipment                                                                                                                                                              | Fenn West<br>Coast<br>Downwinder | Dr Benjamin<br>Hewitt Sunset<br>Surfski Series | Shaw and<br>Partners<br>Doctor |
|----------------------------------------------------------------------------------------------------------------------------------------------------------------------------------|----------------------------------|------------------------------------------------|--------------------------------|
| Timing Chip, Green tag and Yellow race number sticker (provided)                                                                                                                 | <b>~</b>                         | <b>✓</b>                                       | <b>✓</b>                       |
| Hi Vis Lifejacket Australian Standard AS 4758 or International Standard ISO 12402 Lifejacket.  *if your lifejacket is not hi-vis you must wear a hi-vis top over your lifejacket | <b>✓</b>                         | <b>✓</b>                                       | <b>~</b>                       |
| Safety Leash                                                                                                                                                                     | <b>✓</b>                         | <b>✓</b>                                       | <b>✓</b>                       |
| Pealess Whistle                                                                                                                                                                  | <b>✓</b>                         | <b>✓</b>                                       | <b>✓</b>                       |
| Tracking Device (provided)                                                                                                                                                       | <b>✓</b>                         |                                                | <b>✓</b>                       |
| Mobile Phone                                                                                                                                                                     |                                  |                                                | <b>✓</b>                       |
| Orange Smoke Flare                                                                                                                                                               | recommended                      | recommended                                    | <b>✓</b>                       |
| Red Parachute Distress Rocket Flare                                                                                                                                              |                                  |                                                | <b>✓</b>                       |
| Personal Locator Beacon (PLB)                                                                                                                                                    | recommended                      |                                                | Strongly recommended           |
| VHF Radio                                                                                                                                                                        |                                  |                                                | Strongly recommended           |

## **Recommended Equipment**

We strongly recommend competitors carry a Distress Beacon (EPIRB or PLB) and /or a waterproof VHF Handheld Radio during the Doctor. VHF handhelds are an inexpensive item of equipment that enables immediate contact between the competitor and safety vessels. The event channel will be given to those using VHF Marine Radios for The Doctor.