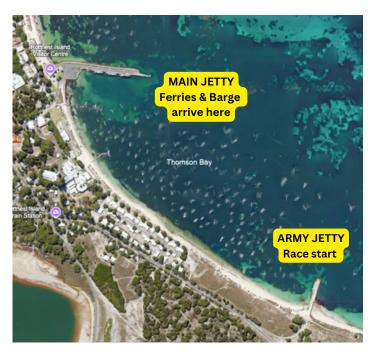

WIN A
RACE ONE
PADDLE

&
FENN
SURF SKI
A DAY
IN WA

| SATURDAY 23RD NOVEMBER                     |                                                                                                                                                    |                                               |                               |  |
|--------------------------------------------|----------------------------------------------------------------------------------------------------------------------------------------------------|-----------------------------------------------|-------------------------------|--|
| TIME                                       | EVENTS                                                                                                                                             | LOCATION                                      | CASH & PRIZES                 |  |
| 8AM-11AM                                   | WA RACE WEEK REGISTRATION All Fenn West Coast Downwinder competitors must register here prior to the race.                                         | Event Hub<br>Sorrento SLSC                    |                               |  |
| 12PM<br>RACE CHECK-IN<br>2PM<br>RACE START | FENN WEST COAST DOWNWINDER IOP EVENT An Indian Ocean Paddlers Event. 24km downwind paddle.  Race Check-in and race start at Port Beach, Fremantle. | Port Beach,<br>Fremantle to<br>Sorrento Beach | \$18,000<br>CASH & PRIZES     |  |
| AFTER RACE                                 | PRESENTATIONS Following the event.                                                                                                                 | Event Hub                                     | Win a Ski #1  Win a Paddle #1 |  |