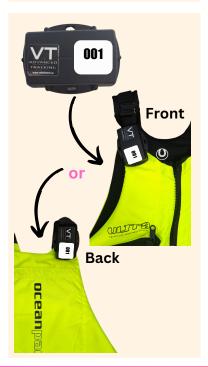

### TRACKING DEVICES

(Used for the Fenn West Coast Downwinder and Doctor event only)

## Attach to the <u>strap</u> of your <u>lifejacket</u> at the <u>TOP front</u> or <u>back</u>.

- The tracking device will be supplied with a cable tie and is to be attached to the **STRAP of your lifejacket**. This can be on the front or back but must be as high as possible. This ensures that if you fall in the water the device can stay above water more easily.
- **Do not** place it at the back of your lifejacket with your water bladder.
- Do not place it on your craft, it is intended solely for your personal safety.
- If you are doing both races we will collect the tracking device after The Doctor. If you are only doing the Fenn West Coast Downwinder please hand this back after the race.
- The tracking will only be activated during the race times.
- You must use the tracking devices for these two races as it is an integral part of our safety plans. If you don't, you will be disqualified.
- More info will be available soon regarding the tracking which will be visible to the public to watch.