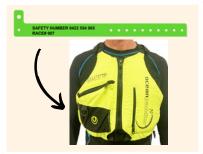

### **GREEN TAG - YOUR RACING NUMBER & SAFETY NUMBER**

## Attach the tag to the front of your lifejacket.

- This has your race number on it (in most cases this will match your timing chip).
- Know your race number for race check-in.
- The tag also includes the Oceanpaddler mobile number, which is the Safety Number for all events.