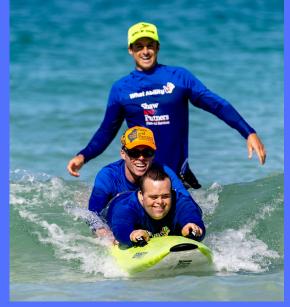

# FIREWORKS SPECTACULAR! 8PM MONDAY 25th NOVEMBER

Join us on the beach for a dazzling fireworks display to celebrate Shaw and Partners WA Race Week.

2024 PROGRAM

Shaw and Partners athletes will be holding a beach session and morning of fun with
What Ability participants at <u>9am Tuesday morning</u> on Sorrento Beach.
What Ability is an NDIS registered disability support service utilising professional and semi professional athletes as support workers.

Come down and show your support for this fantastic initiative by Shaw and Partners.

| TUESDAY 26TH NOVEMBER            |                                                                                                                                                          |                                            |                          |
|----------------------------------|----------------------------------------------------------------------------------------------------------------------------------------------------------|--------------------------------------------|--------------------------|
| TIME                             | EVENTS                                                                                                                                                   | LOCATION                                   | CASH & PRIZES            |
| 6.30AM - 11AM                    | BREAKFAST @ THE EVENT HUB Coffee, drinks and delicious food available to purchase.                                                                       | Event Hub                                  |                          |
| 9AM                              | SHAW AND PARTNERS WHAT ABILITY BEACH SESSION                                                                                                             | Sorrento Beach                             |                          |
| 8AM - 10AM                       | WA RACE WEEK REGISTRATION                                                                                                                                | Event Hub                                  |                          |
| 4PM RACE CHECK IN 5PM RACE START | DR BENJAMIN HEWITT SUNSET SURFSKI SERIES RACE 2 A City of Perth SLSC event. 11km downwind paddle. Race check-in and race start at Port Beach, Fremantle. | Port Beach,<br>Fremantle to City<br>Beach. | \$5,000<br>CASH & PRIZES |
| AFTER RACE                       | PRESENTATIONS Presentations following at City of Perth SLSC.                                                                                             | City of Perth SLSC                         | Win a Ski #3             |